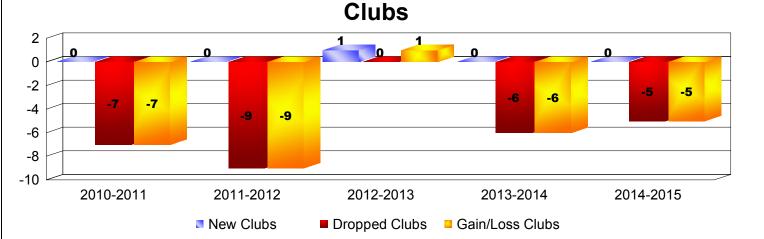

| Year      | New<br>Clubs | Dropped<br>Clubs | Gain/<br>Loss<br>Clubs | New<br>Members | Charter<br>Members | Reinstate<br>Members | Transfer<br>Members | Total<br>Member<br>Added | Total<br>Members<br>Dropped | Gain/<br>Loss<br>Members |
|-----------|--------------|------------------|------------------------|----------------|--------------------|----------------------|---------------------|--------------------------|-----------------------------|--------------------------|
| 2010-2011 | 0            | -7               | -7                     | 389            | 0                  | 13                   | 22                  | 424                      | -629                        | -205                     |
| 2011-2012 | 0            | -9               | -9                     | 402            | 0                  | 18                   | 44                  | 464                      | -718                        | -254                     |
| 2012-2013 | 1            | 0                | 1                      | 386            | 26                 | 26                   | 35                  | 473                      | -534                        | -61                      |
| 2013-2014 | 0            | -6               | -6                     | 1315           | 0                  | 11                   | 23                  | 1349                     | -577                        | 772                      |
| 2014-2015 | 0            | -5               | -5                     | 996            | 0                  | 6                    | 35                  | 1037                     | -644                        | 393                      |
| Average   | 0            | -5               | -5                     | 698            | 5                  | 15                   | 32                  | 749                      | -620                        | 129                      |
|           |              |                  | -                      | -              |                    | -                    |                     |                          | -                           | ]                        |