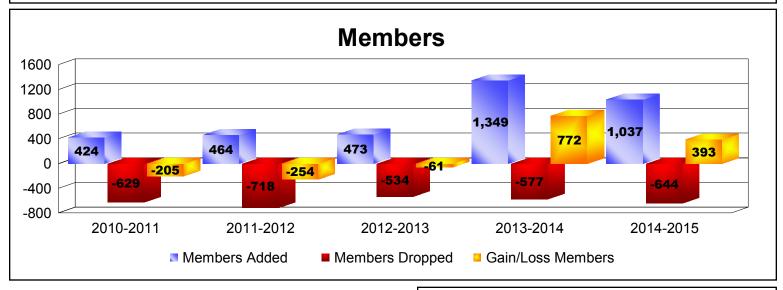

| Year      | New<br>Clubs | Dropped<br>Clubs | Gain/<br>Loss<br>Clubs | New<br>Members | Charter<br>Members | Reinstate<br>Members | Transfer<br>Members | Total<br>Member<br>Added | Total<br>Members<br>Dropped | Gain/<br>Loss<br>Members |
|-----------|--------------|------------------|------------------------|----------------|--------------------|----------------------|---------------------|--------------------------|-----------------------------|--------------------------|
| 2010-2011 | 0            | -7               | -7                     | 389            | 0                  | 13                   | 22                  | 424                      | -629                        | -205                     |
| 2011-2012 | 0            | -9               | -9                     | 402            | 0                  | 18                   | 44                  | 464                      | -718                        | -254                     |
| 2012-2013 | 1            | 0                | 1                      | 386            | 26                 | 26                   | 35                  | 473                      | -534                        | -61                      |
| 2013-2014 | 0            | -6               | -6                     | 1315           | 0                  | 11                   | 23                  | 1349                     | -577                        | 772                      |
| 2014-2015 | 0            | -5               | -5                     | 996            | 0                  | 6                    | 35                  | 1037                     | -644                        | 393                      |
| Average   | 0            | -5               | -5                     | 698            | 5                  | 15                   | 32                  | 749                      | -620                        | 129                      |
|           |              |                  | -                      | -              |                    | -                    |                     |                          | -                           | ]                        |